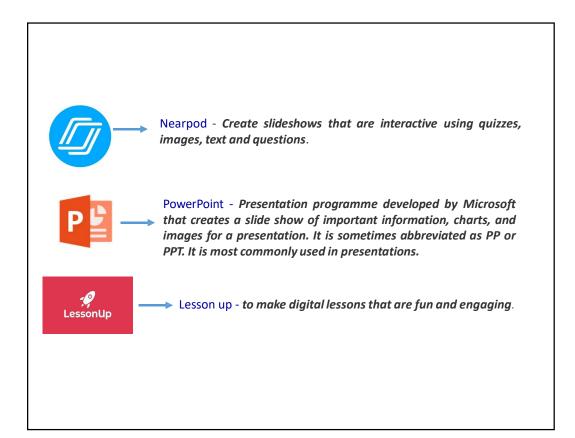

tivity because it enables children to weave pictures and words together.

**Blogs:** - Blogs are a great method for learners to interact and communicate using an online word processor.

**Spreadsheets:** - Spreadsheets is just like a word processor, through which we can save the documents and have an adequate typing skill. Primary exit abilities comprise the ability to set columns, use basic formulas, insert and delete rows, modify font size, etc.

**Presentation Software:** - We can use PowerPoint or Prezi, regardless of which, one we like and most familiar with. Make sure that by the end of elementary school, students leave with skills like creating handouts and notes pages, setting up animations, designing their own slide designs, images and inserting tables, and smart art graphics.















## Google Classroom

- To provide work and return work to students in an electronic manner.
- Simple to use, and works with the rest of the G Suite platform such as Docs, Drive, Gmail and Calendar.



### **Class Page**

- Once you enter a class, you'll be presented with the class page. There are three tabs.
- **Stream** shows you all the latest class updates that have been posted.
- Classwork lists all the work you have been set
- **People** shows you all the teachers and fellow students in your class.

## **Mobile Use**

- G Suite and Google Classroom work really well on iPads and smartphones, if you can't access a laptop or desktop computer at home. You will also get notifications of work being set if you install these apps.
- You will need to install the following to get th