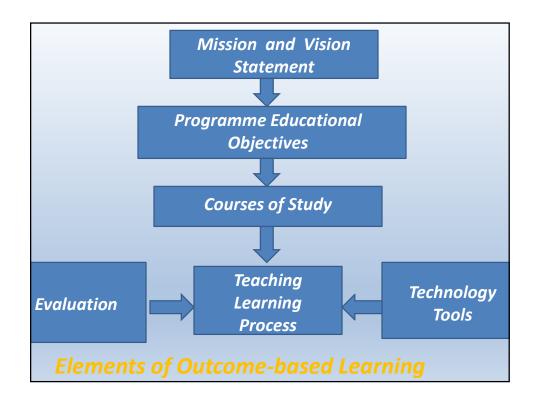

#### 2. THEME OF THE WORKSHOP

Offering training to teachers for preparing high quality E content with systematic Instructional design in a way to create and deliver content, monitor learners' participation and assess learners' performance thereby enhancing learning experience of the students.

### a) Objectives

In the digital era, E learning is inevitable. As per NEP 2020, one of the fundamental principles is extensive use of technology in teaching and learning for educational planning and management. Academicians are experts in their domain with sufficient experience in teaching but most of them do not have plentiful exposure to on-line teaching-learning related activities such as creation of e content, course design, delivery etc., The barriers in application of ICT tools are lack of training and shortage of teachers qualified to use the technology confidently. Teachers need not be computer literate but essentially develop skills to integrate computer use into their teaching/learning activities. It will be an added advantage if the academicians are well trained in the development of quality e content.

The advancements in technology with modern digital devices and ICT tools have great potential to improve learning outcomes. The ability to construct effective and useful electronic contents persists to be one of the major obstacles in e-learning. Since the educational design is complex, and the main aim of developing E contentis to achieve enhanced learning experience learner centric. Teachers have to get exposed to effective usage of all modern ICT tools and a broad understanding of content development processes. An E content should be developed in four quadrants with technical standards, display standards, curriculum and pedagogical standards. The approach should always be the learner be guided to learn the concept in a pleasant way.

Hence this workshop has been planned to get fulfilled the following objectives.

- 1. Promote generation of e-Content in a creative way in all courses that enhance quality to teaching and learning
- 2. To elevate teachers as "experts" in e-Content creation
- 3. Providing the knowledge and skill for teachers to cater to present day learners and their learning styles.
- 4. Exploring the use of ICT tools to make learning process more productive and interactive
- 5. To start a Best Practice as developing expertise in online teaching by all faculty.