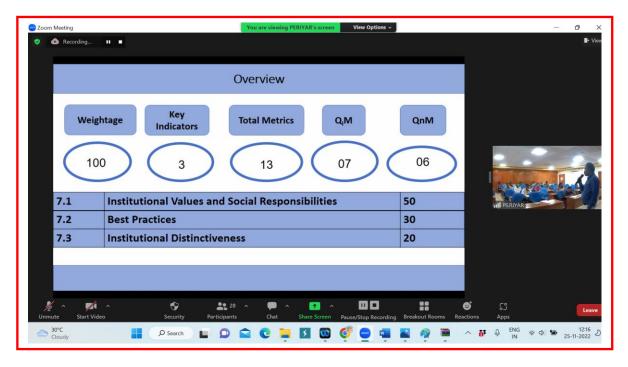

On 25.11.2022, in Sessions IV and V, "Assessment and Accreditation methodology" based on Revised frame work by NAAC has been carried out by Internal faculty members of PMIST.

Initially Dr.R.Jayanthi, Director i/c IQAC gave introduction on the Various criteria, Metrics and Key indicators, Qualitative and Quantitative nature of the metrics and the process flow of the Revised accreditation frame work by NAAC.

Criteria wise presentations were made along with weightages for each metric as per the NAAC manual and standard operating procedure.

Dr.S.P.K.Babu, Professor, PMIST addressing on curricular aspects and teaching learning process as per the revised NAAC accreditation frame work