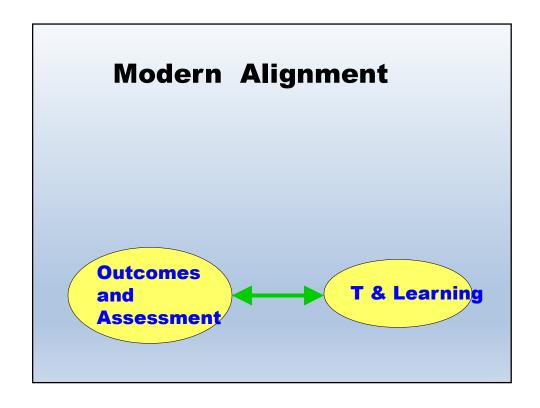

Sessions VI and VII were handled by **Dr. Bani Bhattacharya**, Associate Professor Department of Humanities & Social Sciences, Indian Institute of Technology,

Kharagpur on "Prerequisites, roles and responsibilities of e content writer for e content module". She started with Outcome based education and Blooms taxonomy. She explained the following responsibilities for e content writers such as . Define the learning level, Duration, Contact hours, number of teaching modules and their mapping, objectives and learning outcomes, assessment and evaluation strategies, course outline, production and editing related activities, free from plagiarism