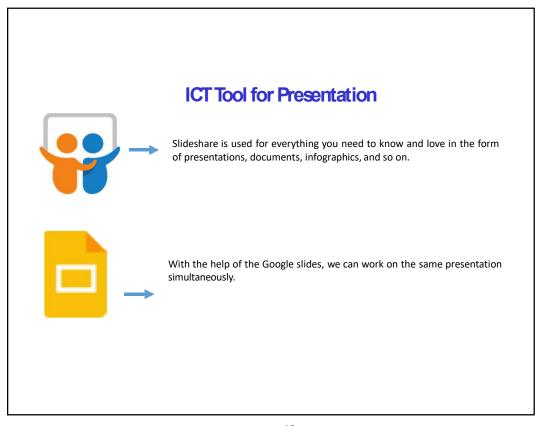

activity because it enables children to weave pictures and words together.

**Blogs:** - Blogs are a great method for learners to interact and communicate using an online word processor.

**Spreadsheets:** - Spreadsheets is just like a word processor, through which we can save the documents and have an adequate typing skill. Primary exit abilities comprise the ability to set columns, use basic formulas, insert and delete rows, modify font size, etc.

**Presentation Software:** - We can use PowerPoint or Prezi, regardless of which, one we like and most familiar with. Make sure that by the end of elementary school, students leave with skills like creating handouts and notes pages, setting up animations, designing their own slide designs, images and inserting tables, and smart art graphics.















## Google Classroom

- To provide work and return work to students in an electronic manner.
- Simple to use, and works with the rest of the G Suite platform such as Docs, Drive, Gmail and Calendar.



### **Class Page**

- Once you enter a class, you'll be presented with the class page. There are three tabs.
- **Stream** shows you all the latest class updates that have been posted.
- Classwork lists all the work you have been set
- **People** shows you all the teachers and fellow students in your class.

## **Mobile Use**

- G Suite and Google Classroom work really well on iPads and smartphones, if you can't access a laptop or desktop computer at home. You will also get notifications of work being set if you install these apps.
- You will need to install the following to get