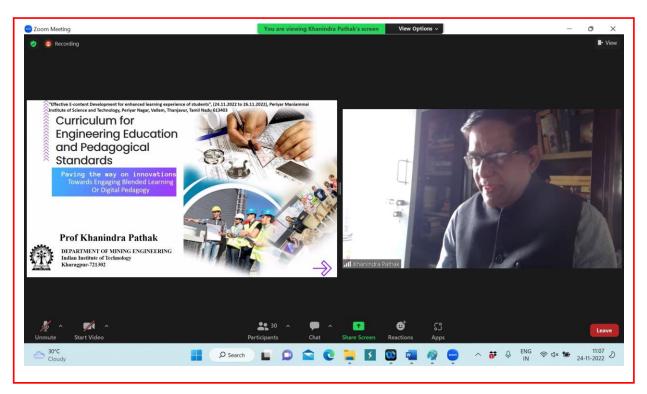

On 24.11.2022, the first session was handled by **Dr. Khanindra Pathak**, Professor, Department of Mining Engineering, Indian Institute of Technology, Kharagpur on "Technical, Curriculum and Pedagogical Standards". He gave an initial overview on standards for effective teaching pedagogy and digital learning. He explained the concepts of Blended learning and flipped learning. He explained that teachers need to design for paving the way for innovations towards engaging blended learning or digital pedagogy. He also added that the class rooms need to be interactive and engaging. In the student centric teaching the education has to build knowledge, empower learners and create computational thinkers.

Session I handled by Dr. Khanindra Pathak, Professor, Department of Mining Engineering, Indian Institute of Technology, Kharagpur

Dr. Khanindra Pathak, Professor, Department of Mining Engineering, Indian Institute of Technology, Kharagpur addressing on Pedagogical standards for e content development