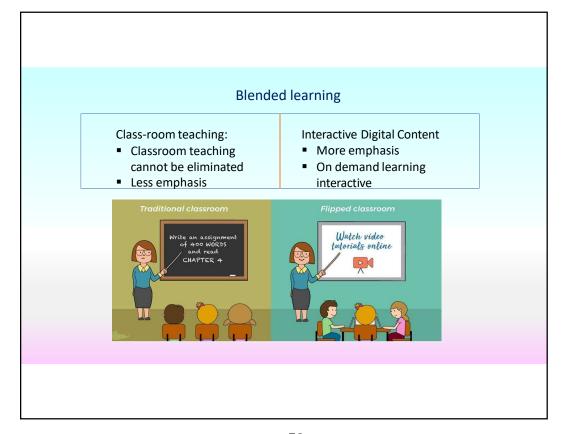

On 24.11.2022, the first session was handled by **Dr. Khanindra Pathak**, Professor, Department of Mining Engineering, Indian Institute of Technology, Kharagpur on "Technical, Curriculum and Pedagogical Standards". He gave an initial overview on standards for effective teaching pedagogy and digital learning. He explained the concepts of Blended learning and flipped learning. He explained that teachers need to design for paving the way for innovations towards engaging blended learning or digital pedagogy. He also added that the class rooms need to be interactive and engaging. In the student centric teaching the education has to build knowledge, empower learners and create computational thinkers.

of contact hours and non-contact hours. He narrated the Factors governing e content development such as Learner -Teacher Interaction, Learner -Learner Interaction and Learner -Content Interaction.

Session II was handled by Dr. G. Janardhanan, Professor & Head Centre for Environment Management National Institute of Technical Teachers Training and Research (NITTTR), Chennai on "Blended and Flipped approach for teaching". He gave examples such as teaching Fibonacci series conceptually and with digital content and the participants were made aware of effectiveness of blended learning. In his lecture he explained the learner centric instructional design and its principles such as context, construction, collaboration and conversation along with learner characteristics.