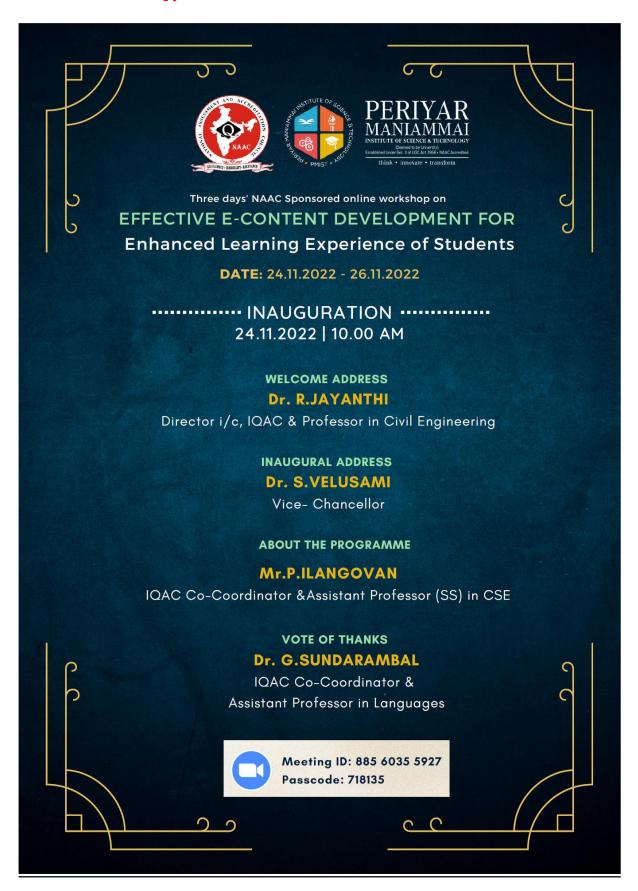

### 7. Invitation copy

*Invitation copy of the Inauguration of the workshop* 

*Invitation copy of the Valediction of the workshop* 

#### 9. REPORT OF SESSIONS

During inauguration on 24.11.2022, Dr.R.Jayanthi, Director IQAC, PMIST welcomed the participants and Mr.P.Ilango , Co Coordinator , IQAC , PMIST briefed about the programme schedule and sessions. Dr.S.Velusamy, Vice Chancellor, PMIST inaugurated the workshop and highlighted the importance of e content development and told that it is a power tool and will lead to academic excellence. Dr. G.Sundarambal proposed vote of thanks.