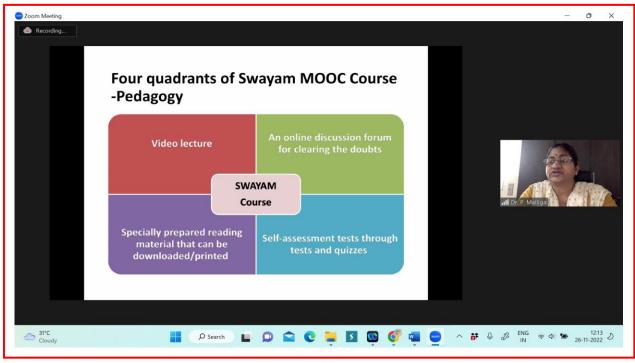

Dr.P.Malliga, Professor in CSE and Head of Educational Media and Technology, National Institute of Technical Teachers Training and Research, NITTTR, Chennai handled the Session on Four quadrants

Dr.P.Malliga, Professor in CSE and Head of Educational Media and Technology, National Institute of Technical Teachers Training and Research, NITTTR, Chennai handled the Session IX on "E-Content Module – The Four Quadrant- stages of Econtent development" with brief introduction on NME-ICT and SWAYAM. She also