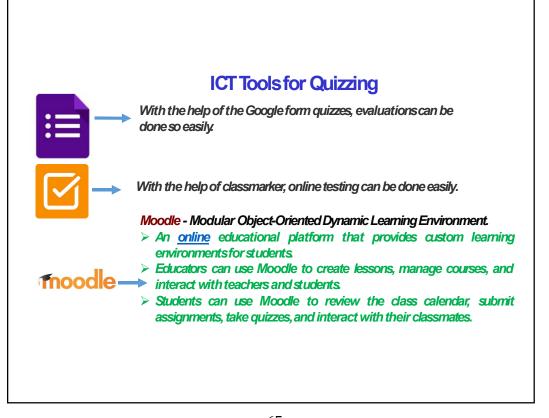

On the third day 26.11.2022, Dr.Chandan Chakraborty, Professor, Computer Science and Engineering. National Institute of Technical Teachers Training and Research (NITTTR), Kolkata delivered on "Exploring the ICT tools and integration for e content development" in Session VIII. He covered the topics on properties of multimedia system, different stages of e content development, the process of integrating ICT in teaching learning, valuable ICT tools available.