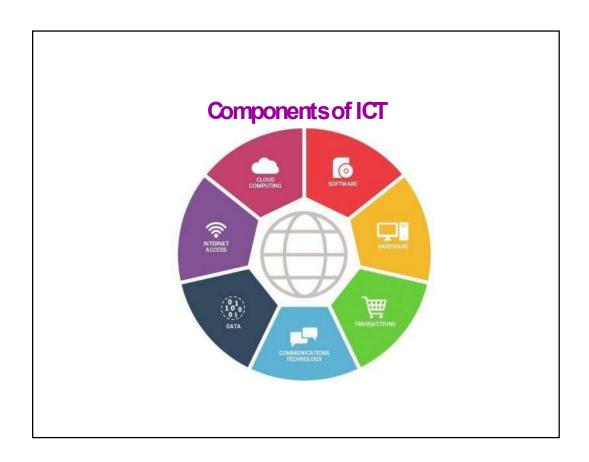

3D input devices etc.
- ☐ Storage Devices
  - > Hard disks, CD-ROMs, DVD, Server, Cloud etc.
- ☐ Communication Networks
  - Ethernet, FDDI, Intranets, Internets.
- ☐ Computer Systems
  - > Multimedia Desktop, Laptop, Workstations
- ☐ Display Devices
  - > Monitors, Mobiles, Interactive Panels etc.

| Mu | Iltimedia Elements of e-Content |
|----|---------------------------------|
|    | □ Text                          |
|    | □ Pictures                      |
|    | □ Animation                     |
|    | □ Presentational                |
|    | □ Sound                         |
|    | □ Video                         |
|    |                                 |
|    |                                 |
|    |                                 |
|    |                                 |











### How to use ICT tools in the dassroom

- Establish a starting point for each student's ICT learning and integrate formative evaluation into key learning areas such as literacy and numeracy.
- ICT advancement planning Learning progress of learning curriculum.
- Evidence-based ICT learning in conjunction with subject learning.
- Besides traditional chalk-duster learning ICT helps in in-depth learning of the subject.

#### There are various tools for developing literacy through ICT integration:

Drawing and graphics programs Web creation and design

Digital video

**Emails** 

Web searching

Wikis

**Word Processors** 

Blogs

Spread sheets



**Drawing and Graphics Programs:** - Today, visual literacy is equally significant as before. Imagine showing our students how to use one of the