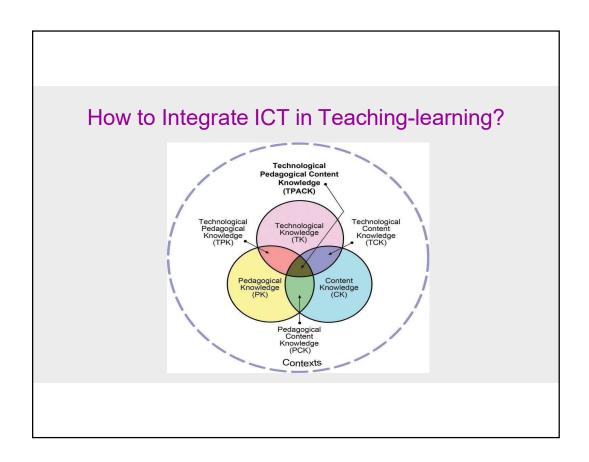

On the third day 26.11.2022, Dr.Chandan Chakraborty, Professor, Computer Science and Engineering. National Institute of Technical Teachers Training and Research (NITTTR), Kolkata delivered on "Exploring the ICT tools and integration for e content development" in Session VIII. He covered the topics on properties of multimedia system, different stages of e content development, the process of integrating ICT in teaching learning, valuable ICT tools available.