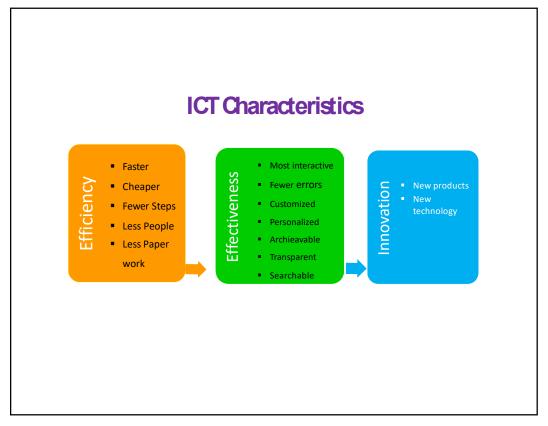

On the third day 26.11.2022, Dr.Chandan Chakraborty, Professor, Computer Science and Engineering. National Institute of Technical Teachers Training and Research (NITTTR), Kolkata delivered on "Exploring the ICT tools and integration for e content development" in Session VIII. He covered the topics on properties of multimedia system, different stages of e content development, the process of integrating ICT in teaching learning, valuable ICT tools available.