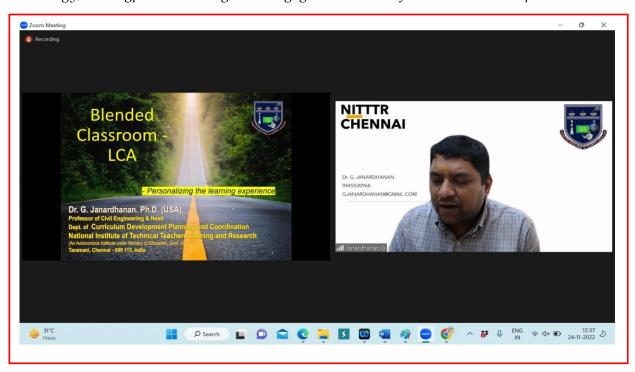

Dr.G.Janardhanan, Professor & Head Centre for Environment Management National Institute of Technical Teachers Training and Research (NITTTR), Chennai on "Blended and Flipped approach for teaching"

This can be achieved through proper design of curriculum and defined engagement

of contact hours and non-contact hours. He narrated the Factors governing e content development such as Learner -Teacher Interaction, Learner -Learner Interaction and Learner -Content Interaction.

Session II was handled by Dr. G. Janardhanan, Professor & Head Centre for Environment Management National Institute of Technical Teachers Training and Research (NITTTR), Chennai on "Blended and Flipped approach for teaching". He gave examples such as teaching Fibonacci series conceptually and with digital content and the participants were made aware of effectiveness of blended learning. In his lecture he explained the learner centric instructional design and its principles such as context, construction, collaboration and conversation along with learner characteristics.

Dr.G.Janardhanan, Professor & Head Centre for Environment Management National Institute of Technical Teachers Training and Research (NITTTR), Chennai addressing on learner centric instructional design.