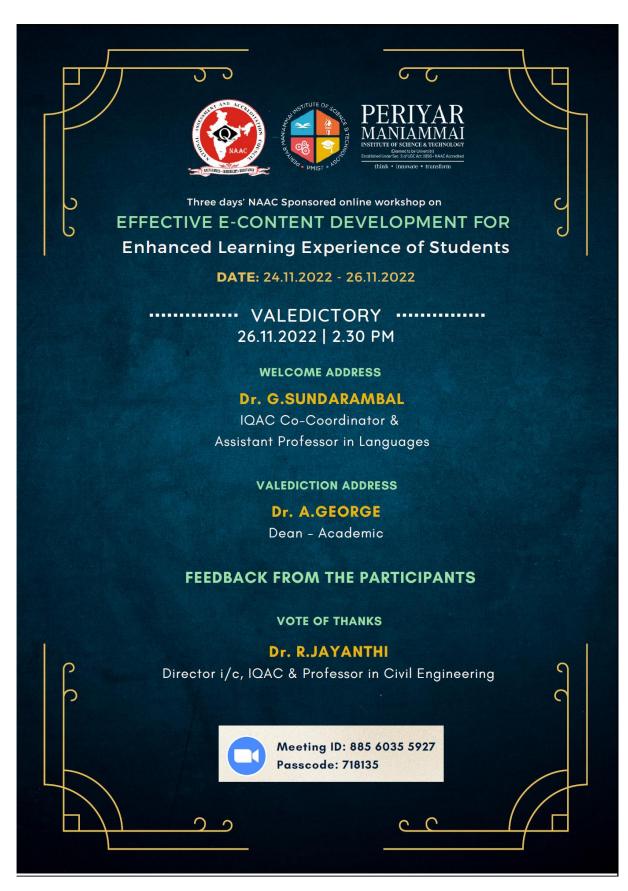

### 7. Invitation copy

*Invitation copy of the Inauguration of the workshop* 

*Invitation copy of the Valediction of the workshop* 

delivered on the procedure for proposal submission on e content development to UGC, CEC and NPTEL.

In total 93 participants registered online and 50 in house participants attended offline. The participants expressed their feedback about the workshop as very useful for teachers and sessions were excellently handled by the resource persons. They also expressed their concern to conduct practical sessions on E content development.