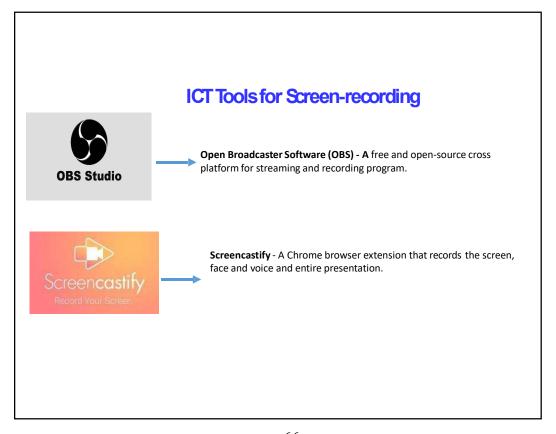

On the third day 26.11.2022, Dr.Chandan Chakraborty, Professor, Computer Science and Engineering. National Institute of Technical Teachers Training and Research (NITTTR), Kolkata delivered on "Exploring the ICT tools and integration for e content development" in Session VIII. He covered the topics on properties of multimedia system, different stages of e content development, the process of integrating ICT in teaching learning, valuable ICT tools available.