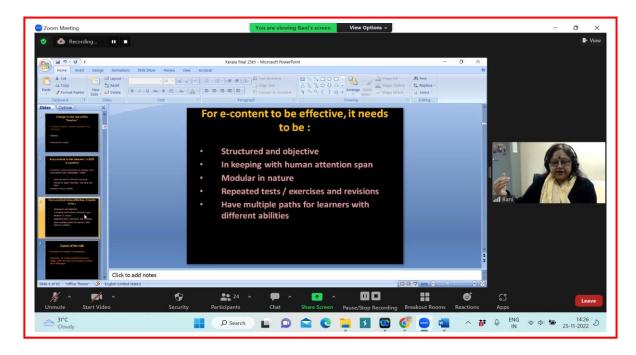

Dr. Bani Bhattacharya, Associate Professor, Department of Humanities & social Sciences, Indian Institute of Technology, Kharagpur addressing on Prerequisites for content development

Dr. Bani Bhattacharya, Associate Professor Department of Humanities & social Sciences, Indian Institute of Technology, Kharagpur addressing on the factors for effective e content development

Sessions VI and VII were handled by **Dr. Bani Bhattacharya**, Associate Professor Department of Humanities & Social Sciences, Indian Institute of Technology,

Kharagpur on "Prerequisites, roles and responsibilities of e content writer for e content module". She started with Outcome based education and Blooms taxonomy. She explained the following responsibilities for e content writers such as . Define the learning level, Duration, Contact hours, number of teaching modules and their mapping, objectives and learning outcomes, assessment and evaluation strategies, course outline, production and editing related activities, free from plagiarism