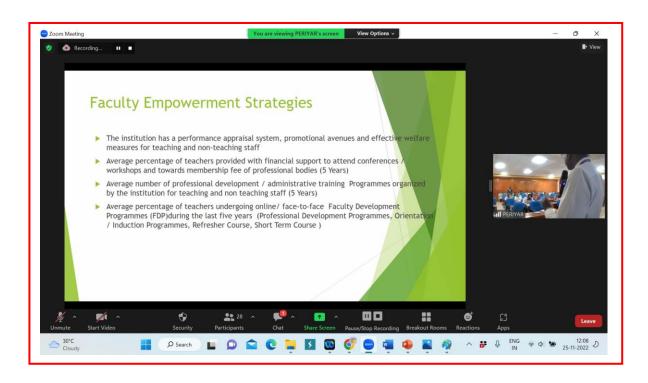

Dr.S.Kumaran, Dean Research, PMIST addressing on Criteria III as per the revised NAAC accreditation frame work

Dr.S.Senthamilkumar,  $Dean\ Faculty\ of\ Engineering\ and\ Technology$ ,  $PMIST\ addressing\ on\ Criteria\ IV\ and\ V\ as\ per\ the\ revised\ NAAC\ accreditation\ frame\ work$ 

Dr.KV.Rajandran, Professor in Managemnet studies, PMIST addressing on Criteria VI as per the revised NAAC accreditation frame work

Dr.J.Santhosh, Director, CEE, PMIST giving an overview of Criteria 7 as per the NAAC frame work