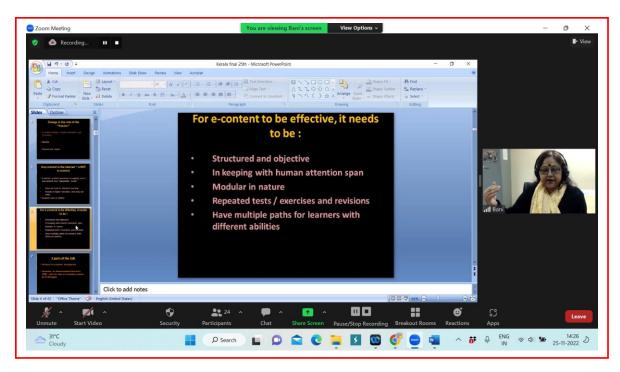

Dr. Bani Bhattacharya, Associate Professor, Department of Humanities & social Sciences, Indian Institute of Technology, Kharagpur addressing on Prerequisites for content development

Dr. Bani Bhattacharya, Associate Professor Department of Humanities & social Sciences, Indian Institute of Technology, Kharagpur addressing on the factors for effective e content development

Sessions VI and VII were handled by **Dr. Bani Bhattacharya**, Associate Professor Department of Humanities & Social Sciences, Indian Institute of Technology,

Kharagpur on "Prerequisites, roles and responsibilities of e content writer for e content module". She started with Outcome based education and Blooms taxonomy. She explained the following responsibilities for e content writers such as . Define the learning level, Duration, Contact hours, number of teaching modules and their mapping, objectives and learning outcomes, assessment and evaluation strategies, course outline, production and editing related activities, free from plagiarism