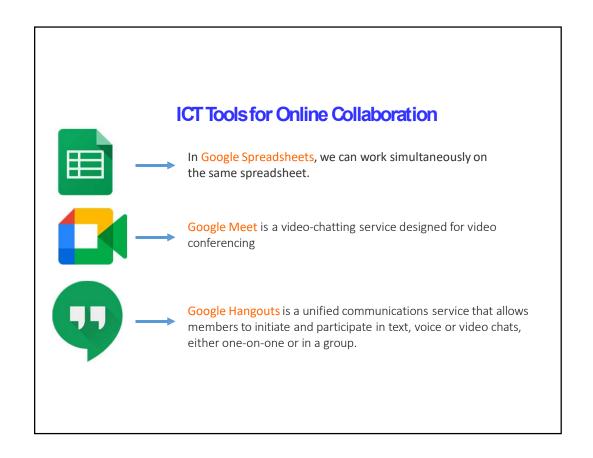

On the third day 26.11.2022, Dr.Chandan Chakraborty, Professor, Computer Science and Engineering. National Institute of Technical Teachers Training and Research (NITTTR), Kolkata delivered on "Exploring the ICT tools and integration for e content development" in Session VIII. He covered the topics on properties of multimedia system, different stages of e content development, the process of integrating ICT in teaching learning, valuable ICT tools available.