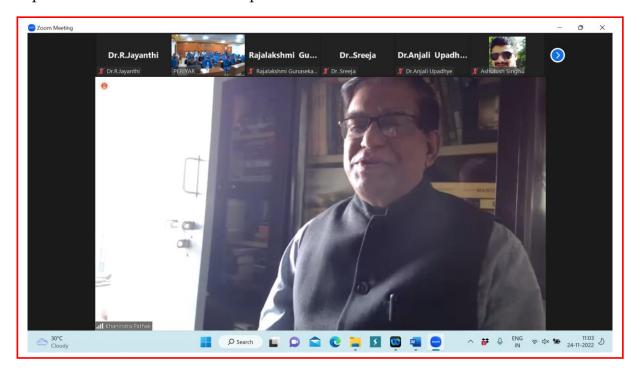

On 24.11.2022, the first session was handled by **Dr. Khanindra Pathak**, Professor, Department of Mining Engineering, Indian Institute of Technology, Kharagpur on "Technical, Curriculum and Pedagogical Standards". He gave an initial overview on standards for effective teaching pedagogy and digital learning. He explained the concepts of Blended learning and flipped learning. He explained that teachers need to design for paving the way for innovations towards engaging blended learning or digital pedagogy. He also added that the class rooms need to be interactive and engaging. In the student centric teaching the education has to build knowledge, empower learners and create computational thinkers.

Session I handled by Dr. Khanindra Pathak, Professor, Department of Mining Engineering, Indian Institute of Technology, Kharagpur

Dr. Khanindra Pathak, Professor, Department of Mining Engineering, Indian Institute of Technology, Kharagpur addressing on Pedagogical standards for e content development