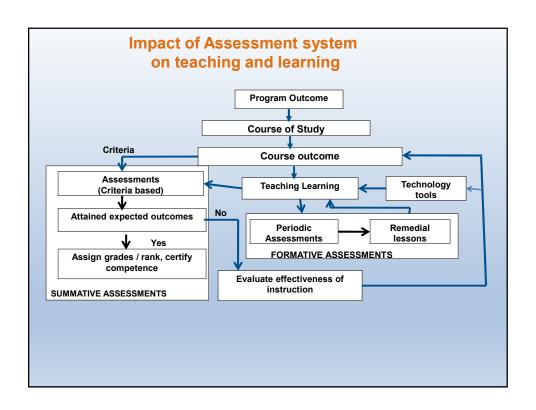

#### 2. THEME OF THE WORKSHOP

Offering training to teachers for preparing high quality E content with systematic Instructional design in a way to create and deliver content, monitor learners' participation and assess learners' performance thereby enhancing learning experience of the students.

### a) Objectives

In the digital era, E learning is inevitable. As per NEP 2020, one of the fundamental principles is extensive use of technology in teaching and learning for educational planning and management. Academicians are experts in their domain with sufficient experience in teaching but most of them do not have plentiful exposure to on-line teaching-learning related activities such as creation of e content, course design, delivery etc., The barriers in application of ICT tools are lack of training and shortage of teachers qualified to use the technology confidently. Teachers need not be computer literate but essentially develop skills to integrate computer use into their teaching/learning activities. It will be an added advantage if the academicians are well trained in the development of quality e content.

The advancements in technology with modern digital devices and ICT tools have great potential to improve learning outcomes. The ability to construct effective and useful electronic contents persists to be one of the major obstacles in e-learning. Since the educational design is complex, and the main aim of developing E contentis to achieve enhanced learning experience learner centric. Teachers have to get exposed to effective usage of all modern ICT tools and a broad understanding of content development processes. An E content should be developed in four quadrants with technical standards, display standards, curriculum and pedagogical standards. The approach should always be the learner be guided to learn the concept in a pleasant way.

Hence this workshop has been planned to get fulfilled the following objectives.

- 1. Promote generation of e-Content in a creative way in all courses that enhance quality to teaching and learning
- 2. To elevate teachers as "experts" in e-Content creation
- 3. Providing the knowledge and skill for teachers to cater to present day learners and their learning styles.
- 4. Exploring the use of ICT tools to make learning process more productive and interactive
- 5. To start a Best Practice as developing expertise in online teaching by all faculty.