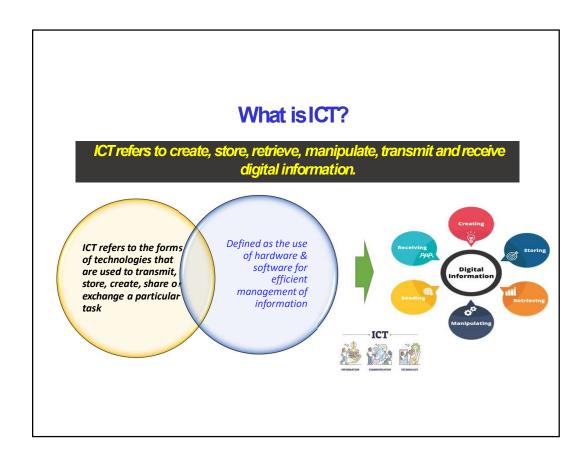

On the third day 26.11.2022, Dr.Chandan Chakraborty, Professor, Computer Science and Engineering. National Institute of Technical Teachers Training and Research (NITTTR), Kolkata delivered on "Exploring the ICT tools and integration for e content development" in Session VIII. He covered the topics on properties of multimedia system, different stages of e content development, the process of integrating ICT in teaching learning, valuable ICT tools available.