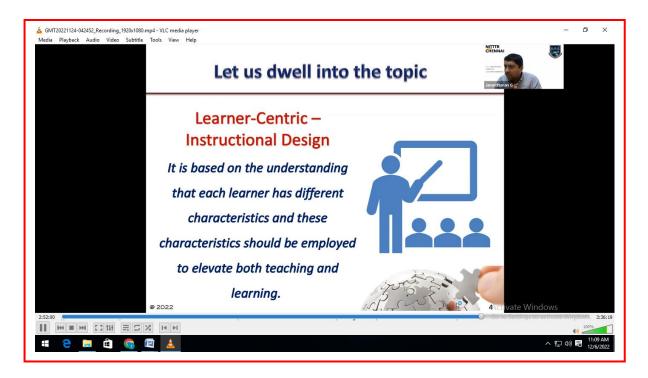

of contact hours and non-contact hours. He narrated the Factors governing e content development such as Learner -Teacher Interaction, Learner -Learner Interaction and Learner -Content Interaction.

Session II was handled by Dr. G. Janardhanan, Professor & Head Centre for Environment Management National Institute of Technical Teachers Training and Research (NITTTR), Chennai on "Blended and Flipped approach for teaching". He gave examples such as teaching Fibonacci series conceptually and with digital content and the participants were made aware of effectiveness of blended learning. In his lecture he explained the learner centric instructional design and its principles such as context, construction, collaboration and conversation along with learner characteristics.